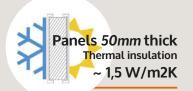

**Opening** speed up to 1,5 m/s

3.000.000 cycles

Inverter Control **Panel** 

**Spiral** Wrap

| PARAMETERS                                  | TECHNICAL OPERATIONAL DETAILS                                                     | Spiral ISO 50                                                                                                                                                                              |
|---------------------------------------------|-----------------------------------------------------------------------------------|--------------------------------------------------------------------------------------------------------------------------------------------------------------------------------------------|
| APPLICATION                                 | Internal and external                                                             |                                                                                                                                                                                            |
| MAX DIMENSION *                             | W 7000 mm, H 6000 mm (for bigger dimension / special $\mu$                        | project, please, contact Thermicroll Technical dept.)                                                                                                                                      |
| OPENING SPEED *                             | Up to 1,5 m/s                                                                     |                                                                                                                                                                                            |
| CLOSING SPEED *                             | Up to 0,5 m/s                                                                     |                                                                                                                                                                                            |
| THERMAL CONDUCTIVITY *                      | ~ U = 1,5 W/m2K                                                                   |                                                                                                                                                                                            |
| ACOUSTICS *                                 | 22 Db                                                                             |                                                                                                                                                                                            |
| WIND RESISTANCE *                           | Class: 2 - 4                                                                      |                                                                                                                                                                                            |
| STRUCTURE                                   | Standard:<br>Galvanised steel                                                     | Optional:<br>Steel powder-coated in RAL                                                                                                                                                    |
| DOOR BLADE 50MM                             | Standard: INSULATED: pre-painted aluminum RAL similar RAL 9006                    | Optional: INSULATION: powder coated aluminum in RAL pre-painted steel RAL 9006 powder coated steel in RAL EXTRUDED (transparent laths/airflow): aluminium OX powder coated aluminum in RAL |
| SPIRAL - GUIDES                             | PATENTED, in high density polyethylene PEHD 500000                                |                                                                                                                                                                                            |
| OPERATION                                   | Duplex chain push- pull                                                           |                                                                                                                                                                                            |
| TOP COVER                                   | Standard:<br>(Mandatory) clear H < 2500 mm                                        | Optional:<br>clear H ≥ 2500 mm                                                                                                                                                             |
| CONTROL PANEL                               | Inverter                                                                          |                                                                                                                                                                                            |
| POWER SUPPLY                                | Standard:<br>Three-phase 400 V + N +T (16 A)                                      | Optional:<br>Single-phase 230 V (10 A)                                                                                                                                                     |
| FREQUENCY                                   | 50/60 Hz                                                                          |                                                                                                                                                                                            |
| LIMIT SWITCH                                | Absolute Encoder                                                                  |                                                                                                                                                                                            |
| GEAR MOTOR                                  | Motorised asynchronous with 110 V electric brake for intensive high-frequency use |                                                                                                                                                                                            |
| MANUAL OPERATION IN CASE OF POWER FAILURE * | Standard:<br>Single chain winch                                                   | Optional:<br>Single Crank on Motor (at height)                                                                                                                                             |
| SAFETY DEVICES                              | Light curtain barrier                                                             |                                                                                                                                                                                            |
| DURABILITY                                  | 3,000,000 cycles with periodic maintenance                                        |                                                                                                                                                                                            |