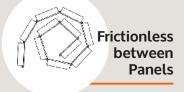

**Opening** speed up to 1,5 m/s

3.000.000 cycles

Inverter Control **Panel** 

**Spiral** Wrap

| PARAMETERS                                  | TECHNICAL OPERATIONAL DETAILS                                                     | Spiral ISO 50                                                                                                                                                                              |
|---------------------------------------------|-----------------------------------------------------------------------------------|--------------------------------------------------------------------------------------------------------------------------------------------------------------------------------------------|
| APPLICATION                                 | Internal and external                                                             |                                                                                                                                                                                            |
| MAX DIMENSION *                             | W 7000 mm, H 6000 mm (for bigger dimension / special $\mu$                        | project, please, contact Thermicroll Technical dept.)                                                                                                                                      |
| OPENING SPEED *                             | Up to 1,5 m/s                                                                     |                                                                                                                                                                                            |
| CLOSING SPEED *                             | Up to 0,5 m/s                                                                     |                                                                                                                                                                                            |
| THERMAL CONDUCTIVITY *                      | ~ U = 1,5 W/m2K                                                                   |                                                                                                                                                                                            |
| ACOUSTICS *                                 | 22 Db                                                                             |                                                                                                                                                                                            |
| WIND RESISTANCE *                           | Class: 2 - 4                                                                      |                                                                                                                                                                                            |
| STRUCTURE                                   | Standard:<br>Galvanised steel                                                     | Optional:<br>Steel powder-coated in RAL                                                                                                                                                    |
| DOOR BLADE 50MM                             | Standard: INSULATED: pre-painted aluminum RAL similar RAL 9006                    | Optional: INSULATION: powder coated aluminum in RAL pre-painted steel RAL 9006 powder coated steel in RAL EXTRUDED (transparent laths/airflow): aluminium OX powder coated aluminum in RAL |
| SPIRAL - GUIDES                             | PATENTED, in high density polyethylene PEHD 500000                                |                                                                                                                                                                                            |
| OPERATION                                   | Duplex chain push- pull                                                           |                                                                                                                                                                                            |
| TOP COVER                                   | Standard:<br>(Mandatory) clear H < 2500 mm                                        | Optional:<br>clear H ≥ 2500 mm                                                                                                                                                             |
| CONTROL PANEL                               | Inverter                                                                          |                                                                                                                                                                                            |
| POWER SUPPLY                                | Standard:<br>Three-phase 400 V + N +T (16 A)                                      | Optional:<br>Single-phase 230 V (10 A)                                                                                                                                                     |
| FREQUENCY                                   | 50/60 Hz                                                                          |                                                                                                                                                                                            |
| LIMIT SWITCH                                | Absolute Encoder                                                                  |                                                                                                                                                                                            |
| GEAR MOTOR                                  | Motorised asynchronous with 110 V electric brake for intensive high-frequency use |                                                                                                                                                                                            |
| MANUAL OPERATION IN CASE OF POWER FAILURE * | Standard:<br>Single chain winch                                                   | Optional:<br>Single Crank on Motor (at height)                                                                                                                                             |
| SAFETY DEVICES                              | Light curtain barrier                                                             |                                                                                                                                                                                            |
| DURABILITY                                  | 3,000,000 cycles with periodic maintenance                                        |                                                                                                                                                                                            |