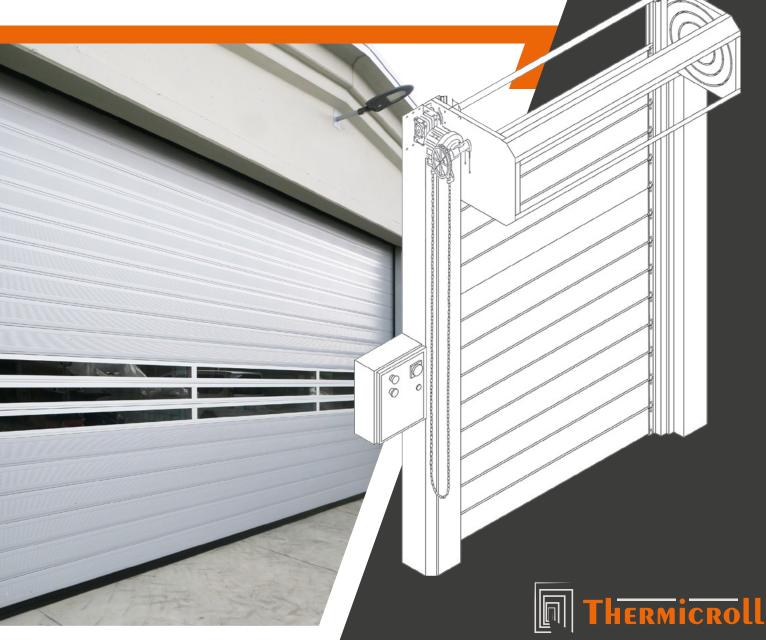

## Spiral ISO 50

Top-of-the-range door among the fastest insulating roller shutters. It guarantees the best performance in terms of speed, safety and insulation, with impeccable aesthetics; suitable for both indoor and outdoor use.

**Opening** speed up to 1,5 m/s

3.000.000 cycles

Inverter Control **Panel** 

**Spiral** Wrap

| PARAMETERS                                  | TECHNICAL OPERATIONAL DETAILS                                                     | Spiral ISO 50                                                                                                                                                                              |
|---------------------------------------------|-----------------------------------------------------------------------------------|--------------------------------------------------------------------------------------------------------------------------------------------------------------------------------------------|
| APPLICATION                                 | Internal and external                                                             |                                                                                                                                                                                            |
| MAX DIMENSION *                             | W 7000 mm, H 6000 mm (for bigger dimension / special $\mu$                        | project, please, contact Thermicroll Technical dept.)                                                                                                                                      |
| OPENING SPEED *                             | Up to 1,5 m/s                                                                     |                                                                                                                                                                                            |
| CLOSING SPEED *                             | Up to 0,5 m/s                                                                     |                                                                                                                                                                                            |
| THERMAL CONDUCTIVITY *                      | ~ U = 1,5 W/m2K                                                                   |                                                                                                                                                                                            |
| ACOUSTICS *                                 | 22 Db                                                                             |                                                                                                                                                                                            |
| WIND RESISTANCE *                           | Class: 2 - 4                                                                      |                                                                                                                                                                                            |
| STRUCTURE                                   | Standard:<br>Galvanised steel                                                     | Optional:<br>Steel powder-coated in RAL                                                                                                                                                    |
| DOOR BLADE 50MM                             | Standard: INSULATED: pre-painted aluminum RAL similar RAL 9006                    | Optional: INSULATION: powder coated aluminum in RAL pre-painted steel RAL 9006 powder coated steel in RAL EXTRUDED (transparent laths/airflow): aluminium OX powder coated aluminum in RAL |
| SPIRAL - GUIDES                             | PATENTED, in high density polyethylene PEHD 500000                                |                                                                                                                                                                                            |
| OPERATION                                   | Duplex chain push- pull                                                           |                                                                                                                                                                                            |
| TOP COVER                                   | Standard:<br>(Mandatory) clear H < 2500 mm                                        | Optional:<br>clear H ≥ 2500 mm                                                                                                                                                             |
| CONTROL PANEL                               | Inverter                                                                          |                                                                                                                                                                                            |
| POWER SUPPLY                                | Standard:<br>Three-phase 400 V + N +T (16 A)                                      | Optional:<br>Single-phase 230 V (10 A)                                                                                                                                                     |
| FREQUENCY                                   | 50/60 Hz                                                                          |                                                                                                                                                                                            |
| LIMIT SWITCH                                | Absolute Encoder                                                                  |                                                                                                                                                                                            |
| GEAR MOTOR                                  | Motorised asynchronous with 110 V electric brake for intensive high-frequency use |                                                                                                                                                                                            |
| MANUAL OPERATION IN CASE OF POWER FAILURE * | Standard:<br>Single chain winch                                                   | Optional:<br>Single Crank on Motor (at height)                                                                                                                                             |
| SAFETY DEVICES                              | Light curtain barrier                                                             |                                                                                                                                                                                            |
| DURABILITY                                  | 3,000,000 cycles with periodic maintenance                                        |                                                                                                                                                                                            |