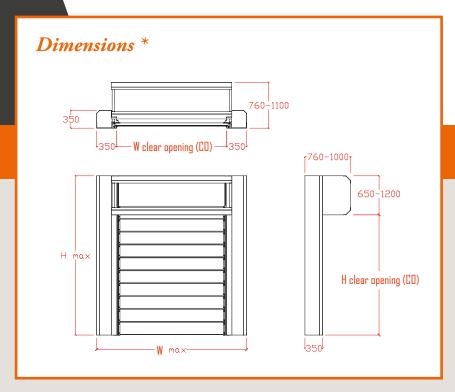

**Opening** speed up to 1,5 m/s

3.000.000 cycles

Inverter Control **Panel** 

**Spiral** Wrap

| PARAMETERS                                  | TECHNICAL OPERATIONAL DETAILS                                                     | Spiral ISO 50                                                                                                                                                                              |
|---------------------------------------------|-----------------------------------------------------------------------------------|--------------------------------------------------------------------------------------------------------------------------------------------------------------------------------------------|
| APPLICATION                                 | Internal and external                                                             |                                                                                                                                                                                            |
| MAX DIMENSION *                             | W 7000 mm, H 6000 mm (for bigger dimension / special $\mu$                        | project, please, contact Thermicroll Technical dept.)                                                                                                                                      |
| OPENING SPEED *                             | Up to 1,5 m/s                                                                     |                                                                                                                                                                                            |
| CLOSING SPEED *                             | Up to 0,5 m/s                                                                     |                                                                                                                                                                                            |
| THERMAL CONDUCTIVITY *                      | ~ U = 1,5 W/m2K                                                                   |                                                                                                                                                                                            |
| ACOUSTICS *                                 | 22 Db                                                                             |                                                                                                                                                                                            |
| WIND RESISTANCE *                           | Class: 2 - 4                                                                      |                                                                                                                                                                                            |
| STRUCTURE                                   | Standard:<br>Galvanised steel                                                     | Optional:<br>Steel powder-coated in RAL                                                                                                                                                    |
| DOOR BLADE 50MM                             | Standard: INSULATED: pre-painted aluminum RAL similar RAL 9006                    | Optional: INSULATION: powder coated aluminum in RAL pre-painted steel RAL 9006 powder coated steel in RAL EXTRUDED (transparent laths/airflow): aluminium OX powder coated aluminum in RAL |
| SPIRAL - GUIDES                             | PATENTED, in high density polyethylene PEHD 500000                                |                                                                                                                                                                                            |
| OPERATION                                   | Duplex chain push- pull                                                           |                                                                                                                                                                                            |
| TOP COVER                                   | Standard:<br>(Mandatory) clear H < 2500 mm                                        | Optional:<br>clear H ≥ 2500 mm                                                                                                                                                             |
| CONTROL PANEL                               | Inverter                                                                          |                                                                                                                                                                                            |
| POWER SUPPLY                                | Standard:<br>Three-phase 400 V + N +T (16 A)                                      | Optional:<br>Single-phase 230 V (10 A)                                                                                                                                                     |
| FREQUENCY                                   | 50/60 Hz                                                                          |                                                                                                                                                                                            |
| LIMIT SWITCH                                | Absolute Encoder                                                                  |                                                                                                                                                                                            |
| GEAR MOTOR                                  | Motorised asynchronous with 110 V electric brake for intensive high-frequency use |                                                                                                                                                                                            |
| MANUAL OPERATION IN CASE OF POWER FAILURE * | Standard:<br>Single chain winch                                                   | Optional:<br>Single Crank on Motor (at height)                                                                                                                                             |
| SAFETY DEVICES                              | Light curtain barrier                                                             |                                                                                                                                                                                            |
| DURABILITY                                  | 3,000,000 cycles with periodic maintenance                                        |                                                                                                                                                                                            |

\* on the door blade, installed accessories and door dimensions.