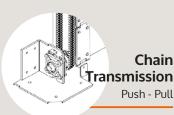

**Opening** speed up to 1,5 m/s

3.000.000 cycles

Inverter Control **Panel** 

**Spiral** Wrap

| PARAMETERS                                  | TECHNICAL OPERATIONAL DETAILS                                                     | Spiral ISO 50                                                                                                                                                                              |
|---------------------------------------------|-----------------------------------------------------------------------------------|--------------------------------------------------------------------------------------------------------------------------------------------------------------------------------------------|
| APPLICATION                                 | Internal and external                                                             |                                                                                                                                                                                            |
| MAX DIMENSION *                             | W 7000 mm, H 6000 mm (for bigger dimension / special $\mu$                        | project, please, contact Thermicroll Technical dept.)                                                                                                                                      |
| OPENING SPEED *                             | Up to 1,5 m/s                                                                     |                                                                                                                                                                                            |
| CLOSING SPEED *                             | Up to 0,5 m/s                                                                     |                                                                                                                                                                                            |
| THERMAL CONDUCTIVITY *                      | ~ U = 1,5 W/m2K                                                                   |                                                                                                                                                                                            |
| ACOUSTICS *                                 | 22 Db                                                                             |                                                                                                                                                                                            |
| WIND RESISTANCE *                           | Class: 2 - 4                                                                      |                                                                                                                                                                                            |
| STRUCTURE                                   | Standard:<br>Galvanised steel                                                     | Optional:<br>Steel powder-coated in RAL                                                                                                                                                    |
| DOOR BLADE 50MM                             | Standard: INSULATED: pre-painted aluminum RAL similar RAL 9006                    | Optional: INSULATION: powder coated aluminum in RAL pre-painted steel RAL 9006 powder coated steel in RAL EXTRUDED (transparent laths/airflow): aluminium OX powder coated aluminum in RAL |
| SPIRAL - GUIDES                             | PATENTED, in high density polyethylene PEHD 500000                                |                                                                                                                                                                                            |
| OPERATION                                   | Duplex chain push- pull                                                           |                                                                                                                                                                                            |
| TOP COVER                                   | Standard:<br>(Mandatory) clear H < 2500 mm                                        | Optional:<br>clear H ≥ 2500 mm                                                                                                                                                             |
| CONTROL PANEL                               | Inverter                                                                          |                                                                                                                                                                                            |
| POWER SUPPLY                                | Standard:<br>Three-phase 400 V + N +T (16 A)                                      | Optional:<br>Single-phase 230 V (10 A)                                                                                                                                                     |
| FREQUENCY                                   | 50/60 Hz                                                                          |                                                                                                                                                                                            |
| LIMIT SWITCH                                | Absolute Encoder                                                                  |                                                                                                                                                                                            |
| GEAR MOTOR                                  | Motorised asynchronous with 110 V electric brake for intensive high-frequency use |                                                                                                                                                                                            |
| MANUAL OPERATION IN CASE OF POWER FAILURE * | Standard:<br>Single chain winch                                                   | Optional:<br>Single Crank on Motor (at height)                                                                                                                                             |
| SAFETY DEVICES                              | Light curtain barrier                                                             |                                                                                                                                                                                            |
| DURABILITY                                  | 3,000,000 cycles with periodic maintenance                                        |                                                                                                                                                                                            |