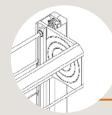

**Opening** speed up to 0.3 m/s

3.000.000 cycles

Control Panel 400V +N+G

**Spiral** Wrap

Wind

|                                             |                                                                                                            | 0 1 1700 50                                                                                                                                                                               |
|---------------------------------------------|------------------------------------------------------------------------------------------------------------|-------------------------------------------------------------------------------------------------------------------------------------------------------------------------------------------|
| PARAMETERS                                  | TECHNICAL OPERATIONAL DETAILS                                                                              | Spiral ISO 50 SMART                                                                                                                                                                       |
| APPLICATION                                 | Internal / Esternal                                                                                        |                                                                                                                                                                                           |
| MAX DIMENSION *                             | W 6000 mm, H 5000 mm (for bigger dimension / special project, please, contact Thermicroll Technical dept.) |                                                                                                                                                                                           |
| OPENING SPEED *                             | Up to 0,3 m/s                                                                                              |                                                                                                                                                                                           |
| CLOSING SPEED                               | Up to 0,3 m/s                                                                                              |                                                                                                                                                                                           |
| THERMAL CONDUCTIVITY *                      | ~ U = 1,5 W/m2K                                                                                            |                                                                                                                                                                                           |
| ACOUSTICS *                                 | 22 Db                                                                                                      |                                                                                                                                                                                           |
| WIND RESISTANCE *                           | Class: 2 - 3                                                                                               |                                                                                                                                                                                           |
| STRUCTURE                                   | Standard:<br>Galvanised steel                                                                              | Optional:<br>Steel powder-coated in RAL                                                                                                                                                   |
| DOOR BLADE 50MM                             | Standard: INSULATED: pre-painted steel similar to RAL 9006                                                 | Optional: INSULATED: powder coated aluminum in RAL pre-painted steel RAL 9006 powder coated steel in RAL  EXTRUDED (transparent laths/airflow): aluminum OX powder coated aluminum in RAL |
| SPIRAL - GUIDES                             | PATENTED, in high density polyethylene PEHD 500000                                                         |                                                                                                                                                                                           |
| OPERATION                                   | Duplex chain Push- Pull                                                                                    |                                                                                                                                                                                           |
| TOP COVER                                   | Standard:<br>(Mandatory) clear H < 2500 mm                                                                 | <mark>Optional:</mark><br>Clear H ≥ 2500 mm                                                                                                                                               |
| CONTROL PANEL                               | Standard:<br>AUTOMATIC                                                                                     | Optional:<br>MAN'S SWITCH                                                                                                                                                                 |
| POWER SUPPLY                                | Standard:<br>Three- phase 400 V + N + G (16 A)                                                             |                                                                                                                                                                                           |
| FREQUENCY                                   | 50/60 Hz                                                                                                   |                                                                                                                                                                                           |
| LIMIT SWITCH                                | Absolute Encoder                                                                                           |                                                                                                                                                                                           |
| GEAR MOTOR                                  | Single or double, motorised asynchronous with 110 V electric brake for intensive high-frequency use        |                                                                                                                                                                                           |
| MANUAL OPERATION IN CASE OF POWER FAILURE * | Single or double chain winch                                                                               |                                                                                                                                                                                           |
| SAFETY DEVICES                              | In automatic version light curtain barrier                                                                 |                                                                                                                                                                                           |
| DURABILITY                                  | 3,000,000 cycles with periodic maintenance                                                                 |                                                                                                                                                                                           |