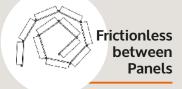

**Opening** speed up to 0.3 m/s

3.000.000 cycles

Control Panel 400V +N+G

**Spiral** Wrap

Wind

|                                             |                                                                                                            | 0 1 1700 50                                                                                                                                                                               |
|---------------------------------------------|------------------------------------------------------------------------------------------------------------|-------------------------------------------------------------------------------------------------------------------------------------------------------------------------------------------|
| PARAMETERS                                  | TECHNICAL OPERATIONAL DETAILS                                                                              | Spiral ISO 50 SMART                                                                                                                                                                       |
| APPLICATION                                 | Internal / Esternal                                                                                        |                                                                                                                                                                                           |
| MAX DIMENSION *                             | W 6000 mm, H 5000 mm (for bigger dimension / special project, please, contact Thermicroll Technical dept.) |                                                                                                                                                                                           |
| OPENING SPEED *                             | Up to 0,3 m/s                                                                                              |                                                                                                                                                                                           |
| CLOSING SPEED                               | Up to 0,3 m/s                                                                                              |                                                                                                                                                                                           |
| THERMAL CONDUCTIVITY *                      | ~ U = 1,5 W/m2K                                                                                            |                                                                                                                                                                                           |
| ACOUSTICS *                                 | 22 Db                                                                                                      |                                                                                                                                                                                           |
| WIND RESISTANCE *                           | Class: 2 - 3                                                                                               |                                                                                                                                                                                           |
| STRUCTURE                                   | Standard:<br>Galvanised steel                                                                              | Optional:<br>Steel powder-coated in RAL                                                                                                                                                   |
| DOOR BLADE 50MM                             | Standard: INSULATED: pre-painted steel similar to RAL 9006                                                 | Optional: INSULATED: powder coated aluminum in RAL pre-painted steel RAL 9006 powder coated steel in RAL  EXTRUDED (transparent laths/airflow): aluminum OX powder coated aluminum in RAL |
| SPIRAL - GUIDES                             | PATENTED, in high density polyethylene PEHD 500000                                                         |                                                                                                                                                                                           |
| OPERATION                                   | Duplex chain Push- Pull                                                                                    |                                                                                                                                                                                           |
| TOP COVER                                   | Standard:<br>(Mandatory) clear H < 2500 mm                                                                 | <mark>Optional:</mark><br>Clear H ≥ 2500 mm                                                                                                                                               |
| CONTROL PANEL                               | Standard:<br>AUTOMATIC                                                                                     | Optional:<br>MAN'S SWITCH                                                                                                                                                                 |
| POWER SUPPLY                                | Standard:<br>Three- phase 400 V + N + G (16 A)                                                             |                                                                                                                                                                                           |
| FREQUENCY                                   | 50/60 Hz                                                                                                   |                                                                                                                                                                                           |
| LIMIT SWITCH                                | Absolute Encoder                                                                                           |                                                                                                                                                                                           |
| GEAR MOTOR                                  | Single or double, motorised asynchronous with 110 V electric brake for intensive high-frequency use        |                                                                                                                                                                                           |
| MANUAL OPERATION IN CASE OF POWER FAILURE * | Single or double chain winch                                                                               |                                                                                                                                                                                           |
| SAFETY DEVICES                              | In automatic version light curtain barrier                                                                 |                                                                                                                                                                                           |
| DURABILITY                                  | 3,000,000 cycles with periodic maintenance                                                                 |                                                                                                                                                                                           |