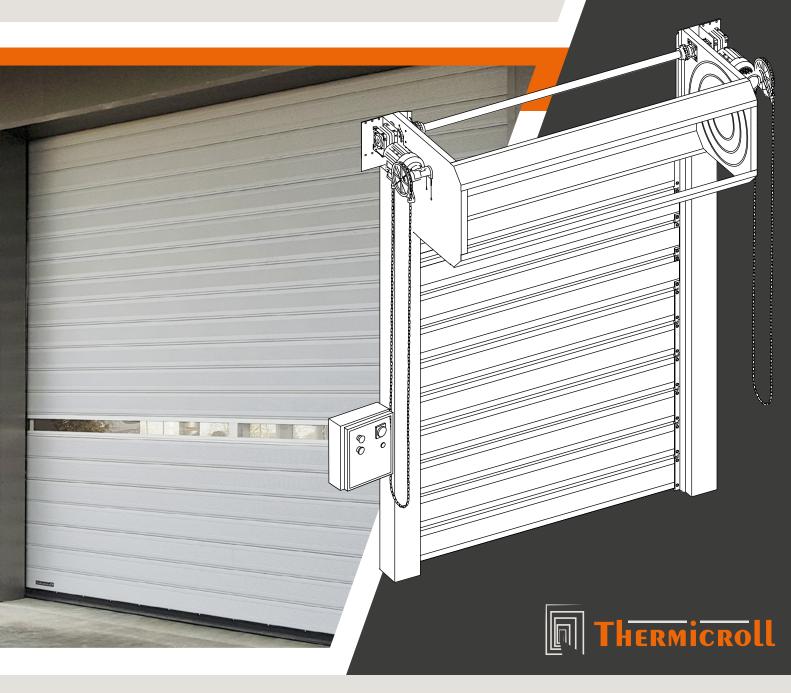

## Spiral ISO 50 SMART

Top of the range door among the insulated roll-up and sectional doors. It quarantees the best performance in terms of insulation, life span and service, with the most impeccable aesthetics.

**Opening** speed up to 0.3 m/s

3.000.000 cycles

Control Panel 400V +N+G

**Spiral** Wrap

Wind

|                                             |                                                                                                            | 0 1 1700 50                                                                                                                                                                               |
|---------------------------------------------|------------------------------------------------------------------------------------------------------------|-------------------------------------------------------------------------------------------------------------------------------------------------------------------------------------------|
| PARAMETERS                                  | TECHNICAL OPERATIONAL DETAILS                                                                              | Spiral ISO 50 SMART                                                                                                                                                                       |
| APPLICATION                                 | Internal / Esternal                                                                                        |                                                                                                                                                                                           |
| MAX DIMENSION *                             | W 6000 mm, H 5000 mm (for bigger dimension / special project, please, contact Thermicroll Technical dept.) |                                                                                                                                                                                           |
| OPENING SPEED *                             | Up to 0,3 m/s                                                                                              |                                                                                                                                                                                           |
| CLOSING SPEED                               | Up to 0,3 m/s                                                                                              |                                                                                                                                                                                           |
| THERMAL CONDUCTIVITY *                      | ~ U = 1,5 W/m2K                                                                                            |                                                                                                                                                                                           |
| ACOUSTICS *                                 | 22 Db                                                                                                      |                                                                                                                                                                                           |
| WIND RESISTANCE *                           | Class: 2 - 3                                                                                               |                                                                                                                                                                                           |
| STRUCTURE                                   | Standard:<br>Galvanised steel                                                                              | Optional:<br>Steel powder-coated in RAL                                                                                                                                                   |
| DOOR BLADE 50MM                             | Standard: INSULATED: pre-painted steel similar to RAL 9006                                                 | Optional: INSULATED: powder coated aluminum in RAL pre-painted steel RAL 9006 powder coated steel in RAL  EXTRUDED (transparent laths/airflow): aluminum OX powder coated aluminum in RAL |
| SPIRAL - GUIDES                             | PATENTED, in high density polyethylene PEHD 500000                                                         |                                                                                                                                                                                           |
| OPERATION                                   | Duplex chain Push- Pull                                                                                    |                                                                                                                                                                                           |
| TOP COVER                                   | Standard:<br>(Mandatory) clear H < 2500 mm                                                                 | <mark>Optional:</mark><br>Clear H ≥ 2500 mm                                                                                                                                               |
| CONTROL PANEL                               | Standard:<br>AUTOMATIC                                                                                     | Optional:<br>MAN'S SWITCH                                                                                                                                                                 |
| POWER SUPPLY                                | Standard:<br>Three- phase 400 V + N + G (16 A)                                                             |                                                                                                                                                                                           |
| FREQUENCY                                   | 50/60 Hz                                                                                                   |                                                                                                                                                                                           |
| LIMIT SWITCH                                | Absolute Encoder                                                                                           |                                                                                                                                                                                           |
| GEAR MOTOR                                  | Single or double, motorised asynchronous with 110 V electric brake for intensive high-frequency use        |                                                                                                                                                                                           |
| MANUAL OPERATION IN CASE OF POWER FAILURE * | Single or double chain winch                                                                               |                                                                                                                                                                                           |
| SAFETY DEVICES                              | In automatic version light curtain barrier                                                                 |                                                                                                                                                                                           |
| DURABILITY                                  | 3,000,000 cycles with periodic maintenance                                                                 |                                                                                                                                                                                           |