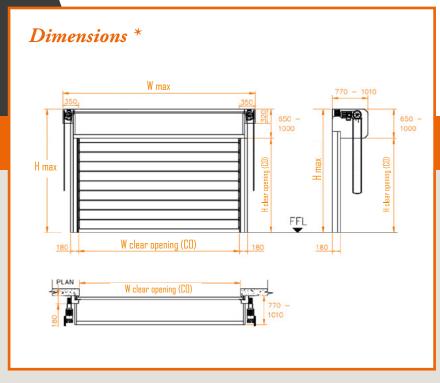

**Opening** speed up to 0.3 m/s

3.000.000 cycles

Control Panel 400V +N+G

**Spiral** Wrap

Wind

|                                             |                                                                                                            | 0 1 1700 50                                                                                                                                                                               |
|---------------------------------------------|------------------------------------------------------------------------------------------------------------|-------------------------------------------------------------------------------------------------------------------------------------------------------------------------------------------|
| PARAMETERS                                  | TECHNICAL OPERATIONAL DETAILS                                                                              | Spiral ISO 50 SMART                                                                                                                                                                       |
| APPLICATION                                 | Internal / Esternal                                                                                        |                                                                                                                                                                                           |
| MAX DIMENSION *                             | W 6000 mm, H 5000 mm (for bigger dimension / special project, please, contact Thermicroll Technical dept.) |                                                                                                                                                                                           |
| OPENING SPEED *                             | Up to 0,3 m/s                                                                                              |                                                                                                                                                                                           |
| CLOSING SPEED                               | Up to 0,3 m/s                                                                                              |                                                                                                                                                                                           |
| THERMAL CONDUCTIVITY *                      | ~ U = 1,5 W/m2K                                                                                            |                                                                                                                                                                                           |
| ACOUSTICS *                                 | 22 Db                                                                                                      |                                                                                                                                                                                           |
| WIND RESISTANCE *                           | Class: 2 - 3                                                                                               |                                                                                                                                                                                           |
| STRUCTURE                                   | Standard:<br>Galvanised steel                                                                              | Optional:<br>Steel powder-coated in RAL                                                                                                                                                   |
| DOOR BLADE 50MM                             | Standard: INSULATED: pre-painted steel similar to RAL 9006                                                 | Optional: INSULATED: powder coated aluminum in RAL pre-painted steel RAL 9006 powder coated steel in RAL  EXTRUDED (transparent laths/airflow): aluminum OX powder coated aluminum in RAL |
| SPIRAL - GUIDES                             | PATENTED, in high density polyethylene PEHD 500000                                                         |                                                                                                                                                                                           |
| OPERATION                                   | Duplex chain Push- Pull                                                                                    |                                                                                                                                                                                           |
| TOP COVER                                   | Standard:<br>(Mandatory) clear H < 2500 mm                                                                 | <mark>Optional:</mark><br>Clear H ≥ 2500 mm                                                                                                                                               |
| CONTROL PANEL                               | Standard:<br>AUTOMATIC                                                                                     | Optional:<br>MAN'S SWITCH                                                                                                                                                                 |
| POWER SUPPLY                                | Standard:<br>Three- phase 400 V + N + G (16 A)                                                             |                                                                                                                                                                                           |
| FREQUENCY                                   | 50/60 Hz                                                                                                   |                                                                                                                                                                                           |
| LIMIT SWITCH                                | Absolute Encoder                                                                                           |                                                                                                                                                                                           |
| GEAR MOTOR                                  | Single or double, motorised asynchronous with 110 V electric brake for intensive high-frequency use        |                                                                                                                                                                                           |
| MANUAL OPERATION IN CASE OF POWER FAILURE * | Single or double chain winch                                                                               |                                                                                                                                                                                           |
| SAFETY DEVICES                              | In automatic version light curtain barrier                                                                 |                                                                                                                                                                                           |
| DURABILITY                                  | 3,000,000 cycles with periodic maintenance                                                                 |                                                                                                                                                                                           |

\* on the door blade, installed accessories and door dimensions.