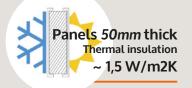

**Opening** speed up to 0.3 m/s

3.000.000 cycles

Control Panel 400V +N+G

**Spiral** Wrap

Wind

|                                             |                                                                                                            | 0 1 1700 50                                                                                                                                                                               |
|---------------------------------------------|------------------------------------------------------------------------------------------------------------|-------------------------------------------------------------------------------------------------------------------------------------------------------------------------------------------|
| PARAMETERS                                  | TECHNICAL OPERATIONAL DETAILS                                                                              | Spiral ISO 50 SMART                                                                                                                                                                       |
| APPLICATION                                 | Internal / Esternal                                                                                        |                                                                                                                                                                                           |
| MAX DIMENSION *                             | W 6000 mm, H 5000 mm (for bigger dimension / special project, please, contact Thermicroll Technical dept.) |                                                                                                                                                                                           |
| OPENING SPEED *                             | Up to 0,3 m/s                                                                                              |                                                                                                                                                                                           |
| CLOSING SPEED                               | Up to 0,3 m/s                                                                                              |                                                                                                                                                                                           |
| THERMAL CONDUCTIVITY *                      | ~ U = 1,5 W/m2K                                                                                            |                                                                                                                                                                                           |
| ACOUSTICS *                                 | 22 Db                                                                                                      |                                                                                                                                                                                           |
| WIND RESISTANCE *                           | Class: 2 - 3                                                                                               |                                                                                                                                                                                           |
| STRUCTURE                                   | Standard:<br>Galvanised steel                                                                              | Optional:<br>Steel powder-coated in RAL                                                                                                                                                   |
| DOOR BLADE 50MM                             | Standard: INSULATED: pre-painted steel similar to RAL 9006                                                 | Optional: INSULATED: powder coated aluminum in RAL pre-painted steel RAL 9006 powder coated steel in RAL  EXTRUDED (transparent laths/airflow): aluminum OX powder coated aluminum in RAL |
| SPIRAL - GUIDES                             | PATENTED, in high density polyethylene PEHD 500000                                                         |                                                                                                                                                                                           |
| OPERATION                                   | Duplex chain Push- Pull                                                                                    |                                                                                                                                                                                           |
| TOP COVER                                   | Standard:<br>(Mandatory) clear H < 2500 mm                                                                 | <mark>Optional:</mark><br>Clear H ≥ 2500 mm                                                                                                                                               |
| CONTROL PANEL                               | Standard:<br>AUTOMATIC                                                                                     | Optional:<br>MAN'S SWITCH                                                                                                                                                                 |
| POWER SUPPLY                                | Standard:<br>Three- phase 400 V + N + G (16 A)                                                             |                                                                                                                                                                                           |
| FREQUENCY                                   | 50/60 Hz                                                                                                   |                                                                                                                                                                                           |
| LIMIT SWITCH                                | Absolute Encoder                                                                                           |                                                                                                                                                                                           |
| GEAR MOTOR                                  | Single or double, motorised asynchronous with 110 V electric brake for intensive high-frequency use        |                                                                                                                                                                                           |
| MANUAL OPERATION IN CASE OF POWER FAILURE * | Single or double chain winch                                                                               |                                                                                                                                                                                           |
| SAFETY DEVICES                              | In automatic version light curtain barrier                                                                 |                                                                                                                                                                                           |
| DURABILITY                                  | 3,000,000 cycles with periodic maintenance                                                                 |                                                                                                                                                                                           |