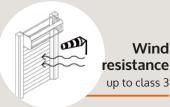

**Opening** speed up to 0.3 m/s

3.000.000 cycles

Control Panel 400V +N+G

**Spiral** Wrap

Wind

|                                             |                                                                                                            | 0 1 1700 50                                                                                                                                                                               |
|---------------------------------------------|------------------------------------------------------------------------------------------------------------|-------------------------------------------------------------------------------------------------------------------------------------------------------------------------------------------|
| PARAMETERS                                  | TECHNICAL OPERATIONAL DETAILS                                                                              | Spiral ISO 50 SMART                                                                                                                                                                       |
| APPLICATION                                 | Internal / Esternal                                                                                        |                                                                                                                                                                                           |
| MAX DIMENSION *                             | W 6000 mm, H 5000 mm (for bigger dimension / special project, please, contact Thermicroll Technical dept.) |                                                                                                                                                                                           |
| OPENING SPEED *                             | Up to 0,3 m/s                                                                                              |                                                                                                                                                                                           |
| CLOSING SPEED                               | Up to 0,3 m/s                                                                                              |                                                                                                                                                                                           |
| THERMAL CONDUCTIVITY *                      | ~ U = 1,5 W/m2K                                                                                            |                                                                                                                                                                                           |
| ACOUSTICS *                                 | 22 Db                                                                                                      |                                                                                                                                                                                           |
| WIND RESISTANCE *                           | Class: 2 - 3                                                                                               |                                                                                                                                                                                           |
| STRUCTURE                                   | Standard:<br>Galvanised steel                                                                              | Optional:<br>Steel powder-coated in RAL                                                                                                                                                   |
| DOOR BLADE 50MM                             | Standard: INSULATED: pre-painted steel similar to RAL 9006                                                 | Optional: INSULATED: powder coated aluminum in RAL pre-painted steel RAL 9006 powder coated steel in RAL  EXTRUDED (transparent laths/airflow): aluminum OX powder coated aluminum in RAL |
| SPIRAL - GUIDES                             | PATENTED, in high density polyethylene PEHD 500000                                                         |                                                                                                                                                                                           |
| OPERATION                                   | Duplex chain Push- Pull                                                                                    |                                                                                                                                                                                           |
| TOP COVER                                   | Standard:<br>(Mandatory) clear H < 2500 mm                                                                 | <mark>Optional:</mark><br>Clear H ≥ 2500 mm                                                                                                                                               |
| CONTROL PANEL                               | Standard:<br>AUTOMATIC                                                                                     | Optional:<br>MAN'S SWITCH                                                                                                                                                                 |
| POWER SUPPLY                                | Standard:<br>Three- phase 400 V + N + G (16 A)                                                             |                                                                                                                                                                                           |
| FREQUENCY                                   | 50/60 Hz                                                                                                   |                                                                                                                                                                                           |
| LIMIT SWITCH                                | Absolute Encoder                                                                                           |                                                                                                                                                                                           |
| GEAR MOTOR                                  | Single or double, motorised asynchronous with 110 V electric brake for intensive high-frequency use        |                                                                                                                                                                                           |
| MANUAL OPERATION IN CASE OF POWER FAILURE * | Single or double chain winch                                                                               |                                                                                                                                                                                           |
| SAFETY DEVICES                              | In automatic version light curtain barrier                                                                 |                                                                                                                                                                                           |
| DURABILITY                                  | 3,000,000 cycles with periodic maintenance                                                                 |                                                                                                                                                                                           |