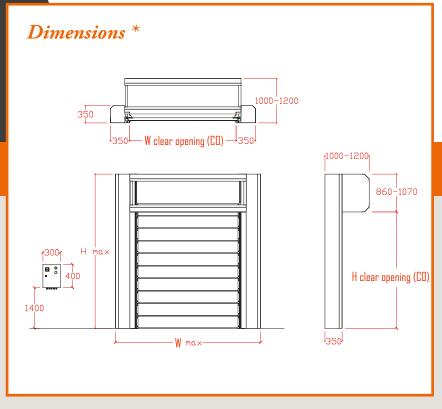

3.000.000 cycles

Inverter Control **Panel** 

**Spiral** rolling up system

Wind

| PARAMETERS                                  | TECHNICAL OPERATIONAL DETAILS                                                     | Spiral ISO 80                                                                                                        |
|---------------------------------------------|-----------------------------------------------------------------------------------|----------------------------------------------------------------------------------------------------------------------|
| PARAMETERS                                  | TECHNICAL OPERATIONAL DETAILS                                                     | <i>Spiriti</i> 200 00                                                                                                |
| APPLICATION                                 | Internal/external                                                                 |                                                                                                                      |
| MAX DIMENSION *                             | W 4500 mm, H 4500 mm (for bigger dimension / special p                            | project, please, contact Thermicroll Technical dept.)                                                                |
| OPENING SPEED *                             | Up to 1,5 m/s                                                                     |                                                                                                                      |
| CLOSING SPEED *                             | Up to 0,5 m/s                                                                     |                                                                                                                      |
| THERMAL CONDUCTIVITY *                      | ~ U = 1,0 W/m2K                                                                   |                                                                                                                      |
| ACOUSTICS *                                 | 22 Db                                                                             |                                                                                                                      |
| WIND RESISTANCE *                           | Class: 2 - 3                                                                      |                                                                                                                      |
| STRUCTURE                                   | Standard:<br>Galvanised steel                                                     | Optional:<br>Steel powder-coated in RAL<br>Stainless steel AISI 304                                                  |
| DOOR BLADE 80 MM                            | Standard:<br>INSULATION:<br>Aluminum OX 15um                                      | Optional: Aluminum powder coated in RAL Powder coated steel in RAL Stainless Steel AISI 304 Stainless Steel AISI 316 |
| SPIRAL - GUIDES                             | PATENTED, in high density polyethylene PEHD 500000                                |                                                                                                                      |
| OPERATION                                   | Duplex chain Push- Pull                                                           |                                                                                                                      |
| TOP COVER                                   | Standard:<br>(Mandatory) clear H < 2500 mm                                        | <mark>Optional:</mark><br>Clear H≥ 2500 mm                                                                           |
| CONTROL PANEL                               | Inverter                                                                          |                                                                                                                      |
| POWER SUPPLY                                | Standard:<br>Thee phase 400 V + N + G (16 A)                                      | Optional:<br>Single phase 230 V (10 A)                                                                               |
| FREQUENCY                                   | 50/60 Hz                                                                          |                                                                                                                      |
| LIMIT SWITCH                                | Absolute Encoder                                                                  |                                                                                                                      |
| GEARED MOTOR                                | Motorised asynchronous with 110 V electric brake for intensive high-frequency use |                                                                                                                      |
| MANUAL OPERATION IN CASE OF POWER FAILURE * | Standard:<br>Single chain winch                                                   | Optional:<br>Single crank on motor (at height)                                                                       |
| SAFETY DEVICES                              | Light curtain barrier                                                             |                                                                                                                      |
| DURABILITY                                  | 3,000,000 cycles with periodic maintenance                                        |                                                                                                                      |

\* on the door blade, installed accessories and door dimensions.