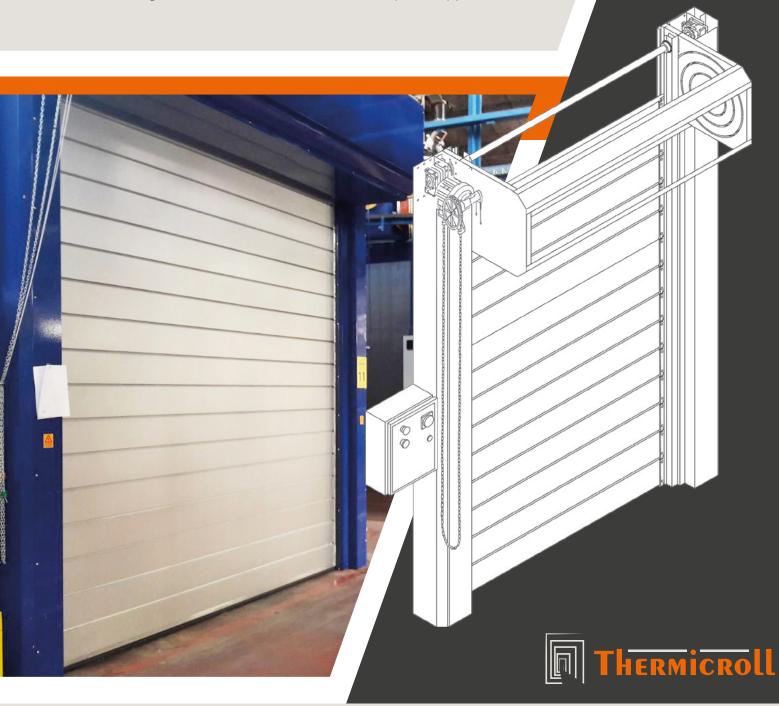

## Spiral ISO 80

High-speed roll-up door developed with the specific feature of maintaining high insulation. Ensures good sound insulation. Suitable for special applications.

**Opening** speed up to 1,5 m/s

3.000.000 cycles

Inverter Control **Panel** 

**Spiral** rolling up system

Wind

| PARAMETERS                                  | TECHNICAL OPERATIONAL DETAILS                                                     | Spiral ISO 80                                                                                                        |
|---------------------------------------------|-----------------------------------------------------------------------------------|----------------------------------------------------------------------------------------------------------------------|
| PARAMETERS                                  | TECHNICAL OPERATIONAL DETAILS                                                     | <i>Spiriti</i> 200 00                                                                                                |
| APPLICATION                                 | Internal/external                                                                 |                                                                                                                      |
| MAX DIMENSION *                             | W 4500 mm, H 4500 mm (for bigger dimension / special p                            | project, please, contact Thermicroll Technical dept.)                                                                |
| OPENING SPEED *                             | Up to 1,5 m/s                                                                     |                                                                                                                      |
| CLOSING SPEED *                             | Up to 0,5 m/s                                                                     |                                                                                                                      |
| THERMAL CONDUCTIVITY *                      | ~ U = 1,0 W/m2K                                                                   |                                                                                                                      |
| ACOUSTICS *                                 | 22 Db                                                                             |                                                                                                                      |
| WIND RESISTANCE *                           | Class: 2 - 3                                                                      |                                                                                                                      |
| STRUCTURE                                   | Standard:<br>Galvanised steel                                                     | Optional:<br>Steel powder-coated in RAL<br>Stainless steel AISI 304                                                  |
| DOOR BLADE 80 MM                            | Standard:<br>INSULATION:<br>Aluminum OX 15um                                      | Optional: Aluminum powder coated in RAL Powder coated steel in RAL Stainless Steel AISI 304 Stainless Steel AISI 316 |
| SPIRAL - GUIDES                             | PATENTED, in high density polyethylene PEHD 500000                                |                                                                                                                      |
| OPERATION                                   | Duplex chain Push- Pull                                                           |                                                                                                                      |
| TOP COVER                                   | Standard:<br>(Mandatory) clear H < 2500 mm                                        | <mark>Optional:</mark><br>Clear H≥ 2500 mm                                                                           |
| CONTROL PANEL                               | Inverter                                                                          |                                                                                                                      |
| POWER SUPPLY                                | Standard:<br>Thee phase 400 V + N + G (16 A)                                      | Optional:<br>Single phase 230 V (10 A)                                                                               |
| FREQUENCY                                   | 50/60 Hz                                                                          |                                                                                                                      |
| LIMIT SWITCH                                | Absolute Encoder                                                                  |                                                                                                                      |
| GEARED MOTOR                                | Motorised asynchronous with 110 V electric brake for intensive high-frequency use |                                                                                                                      |
| MANUAL OPERATION IN CASE OF POWER FAILURE * | Standard:<br>Single chain winch                                                   | Optional:<br>Single crank on motor (at height)                                                                       |
| SAFETY DEVICES                              | Light curtain barrier                                                             |                                                                                                                      |
| DURABILITY                                  | 3,000,000 cycles with periodic maintenance                                        |                                                                                                                      |