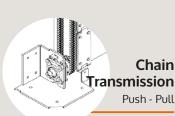

3.000.000 cycles

Inverter Control **Panel** 

**Spiral** rolling up system

Wind

| PARAMETERS                                  | TECHNICAL OPERATIONAL DETAILS                                                     | Spiral ISO 80                                                                                                        |
|---------------------------------------------|-----------------------------------------------------------------------------------|----------------------------------------------------------------------------------------------------------------------|
| PARAMETERS                                  | TECHNICAL OPERATIONAL DETAILS                                                     | <i>Spiriti</i> 200 00                                                                                                |
| APPLICATION                                 | Internal/external                                                                 |                                                                                                                      |
| MAX DIMENSION *                             | W 4500 mm, H 4500 mm (for bigger dimension / special p                            | project, please, contact Thermicroll Technical dept.)                                                                |
| OPENING SPEED *                             | Up to 1,5 m/s                                                                     |                                                                                                                      |
| CLOSING SPEED *                             | Up to 0,5 m/s                                                                     |                                                                                                                      |
| THERMAL CONDUCTIVITY *                      | ~ U = 1,0 W/m2K                                                                   |                                                                                                                      |
| ACOUSTICS *                                 | 22 Db                                                                             |                                                                                                                      |
| WIND RESISTANCE *                           | Class: 2 - 3                                                                      |                                                                                                                      |
| STRUCTURE                                   | Standard:<br>Galvanised steel                                                     | Optional:<br>Steel powder-coated in RAL<br>Stainless steel AISI 304                                                  |
| DOOR BLADE 80 MM                            | Standard:<br>INSULATION:<br>Aluminum OX 15um                                      | Optional: Aluminum powder coated in RAL Powder coated steel in RAL Stainless Steel AISI 304 Stainless Steel AISI 316 |
| SPIRAL - GUIDES                             | PATENTED, in high density polyethylene PEHD 500000                                |                                                                                                                      |
| OPERATION                                   | Duplex chain Push- Pull                                                           |                                                                                                                      |
| TOP COVER                                   | Standard:<br>(Mandatory) clear H < 2500 mm                                        | <mark>Optional:</mark><br>Clear H≥ 2500 mm                                                                           |
| CONTROL PANEL                               | Inverter                                                                          |                                                                                                                      |
| POWER SUPPLY                                | Standard:<br>Thee phase 400 V + N + G (16 A)                                      | Optional:<br>Single phase 230 V (10 A)                                                                               |
| FREQUENCY                                   | 50/60 Hz                                                                          |                                                                                                                      |
| LIMIT SWITCH                                | Absolute Encoder                                                                  |                                                                                                                      |
| GEARED MOTOR                                | Motorised asynchronous with 110 V electric brake for intensive high-frequency use |                                                                                                                      |
| MANUAL OPERATION IN CASE OF POWER FAILURE * | Standard:<br>Single chain winch                                                   | Optional:<br>Single crank on motor (at height)                                                                       |
| SAFETY DEVICES                              | Light curtain barrier                                                             |                                                                                                                      |
| DURABILITY                                  | 3,000,000 cycles with periodic maintenance                                        |                                                                                                                      |