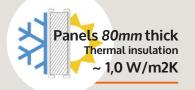

3.000.000 cycles

Inverter Control **Panel** 

**Spiral** rolling up system

Wind

| PARAMETERS                                  | TECHNICAL OPERATIONAL DETAILS                                                     | Spiral ISO 80                                                                                                        |
|---------------------------------------------|-----------------------------------------------------------------------------------|----------------------------------------------------------------------------------------------------------------------|
| PARAMETERS                                  | TECHNICAL OPERATIONAL DETAILS                                                     | <i>Spiriti</i> 200 00                                                                                                |
| APPLICATION                                 | Internal/external                                                                 |                                                                                                                      |
| MAX DIMENSION *                             | W 4500 mm, H 4500 mm (for bigger dimension / special p                            | project, please, contact Thermicroll Technical dept.)                                                                |
| OPENING SPEED *                             | Up to 1,5 m/s                                                                     |                                                                                                                      |
| CLOSING SPEED *                             | Up to 0,5 m/s                                                                     |                                                                                                                      |
| THERMAL CONDUCTIVITY *                      | ~ U = 1,0 W/m2K                                                                   |                                                                                                                      |
| ACOUSTICS *                                 | 22 Db                                                                             |                                                                                                                      |
| WIND RESISTANCE *                           | Class: 2 - 3                                                                      |                                                                                                                      |
| STRUCTURE                                   | Standard:<br>Galvanised steel                                                     | Optional:<br>Steel powder-coated in RAL<br>Stainless steel AISI 304                                                  |
| DOOR BLADE 80 MM                            | Standard:<br>INSULATION:<br>Aluminum OX 15um                                      | Optional: Aluminum powder coated in RAL Powder coated steel in RAL Stainless Steel AISI 304 Stainless Steel AISI 316 |
| SPIRAL - GUIDES                             | PATENTED, in high density polyethylene PEHD 500000                                |                                                                                                                      |
| OPERATION                                   | Duplex chain Push- Pull                                                           |                                                                                                                      |
| TOP COVER                                   | Standard:<br>(Mandatory) clear H < 2500 mm                                        | <mark>Optional:</mark><br>Clear H≥ 2500 mm                                                                           |
| CONTROL PANEL                               | Inverter                                                                          |                                                                                                                      |
| POWER SUPPLY                                | Standard:<br>Thee phase 400 V + N + G (16 A)                                      | Optional:<br>Single phase 230 V (10 A)                                                                               |
| FREQUENCY                                   | 50/60 Hz                                                                          |                                                                                                                      |
| LIMIT SWITCH                                | Absolute Encoder                                                                  |                                                                                                                      |
| GEARED MOTOR                                | Motorised asynchronous with 110 V electric brake for intensive high-frequency use |                                                                                                                      |
| MANUAL OPERATION IN CASE OF POWER FAILURE * | Standard:<br>Single chain winch                                                   | Optional:<br>Single crank on motor (at height)                                                                       |
| SAFETY DEVICES                              | Light curtain barrier                                                             |                                                                                                                      |
| DURABILITY                                  | 3,000,000 cycles with periodic maintenance                                        |                                                                                                                      |