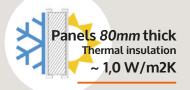

Opening speed up to 1,5 m/s

3.000.000 cycles

-25°C Working +10°C temperature

Vertical opening

|                                             |                                                                                                            | Crimal ISO 00 corp poorum                                                                                            |
|---------------------------------------------|------------------------------------------------------------------------------------------------------------|----------------------------------------------------------------------------------------------------------------------|
| PARAMETERS                                  | TECHNICAL OPERATIONAL DETAILS                                                                              | Spiral ISO 80 COLD ROOM VL                                                                                           |
| APPLICATION                                 | Internal                                                                                                   |                                                                                                                      |
| MAX DIMENSION *                             | W 3000 mm, H 3000 mm (for bigger dimension / special project, please, contact Thermicroll Technical dept.) |                                                                                                                      |
| OPENING SPEED *                             | Up to 1,5 m/s                                                                                              |                                                                                                                      |
| CLOSING SPEED *                             | Up to 0,5 m/s                                                                                              |                                                                                                                      |
| THERMAL TRANSMITTANCE*                      | ~ U = 1,0 W/m2K                                                                                            |                                                                                                                      |
| WORKING TEMPERATURE *                       | Tmin $\geq$ -25°C / Tmax $\leq$ +10°C (depending on the percentage of humidity in the cold room)           |                                                                                                                      |
| STRUCTURE                                   | Standard:<br>Galvanised steel                                                                              | Optional:<br>Steel powder-coated in RAL<br>Stainless steel AISI 304                                                  |
| DOOR BLADE 80 MM                            | Standard: INSULATION: aluminium OX 15um                                                                    | Optional: Aluminum powder coated in RAL Powder coated steel in RAL Stainless Steel AISI 304 Stainless Steel AISI 316 |
| GUIDES                                      | Patented, in high density polyethylene PEHD 500000                                                         |                                                                                                                      |
| OPERATION                                   | Duplex chain push- pull                                                                                    |                                                                                                                      |
| CONTROL PANEL                               | Inverter, installation on positive side                                                                    |                                                                                                                      |
| POWER SUPPLY                                | Standard:<br>Three phase 400 V + N + G (16 A)                                                              | Optional:<br>single phase 230 V (10 A)                                                                               |
| FREQUENCY                                   | 50/60 Hz                                                                                                   |                                                                                                                      |
| LIMIT SWITCH                                | Absolute Encoder                                                                                           |                                                                                                                      |
| GEAR MOTOR                                  | Motorised asynchronous with 110 V electric brake for intensive high-frequency use                          |                                                                                                                      |
| MANUAL OPERATION IN CASE OF POWER FAILURE * | Standard:<br>Single chain winch                                                                            | Optional:<br>Single crank on motor (at height)                                                                       |
| SAFETY DEVICES                              | Light curtain barrier                                                                                      |                                                                                                                      |
| HEATING SYSTEM                              | Standard:<br>Kit for motor, brake, columns (consumption 60W/m)                                             | Mandatory at the customer's expense:<br>Heated floor                                                                 |
| DURABILITY                                  | 3,000,000 cycles with periodic maintenance                                                                 |                                                                                                                      |