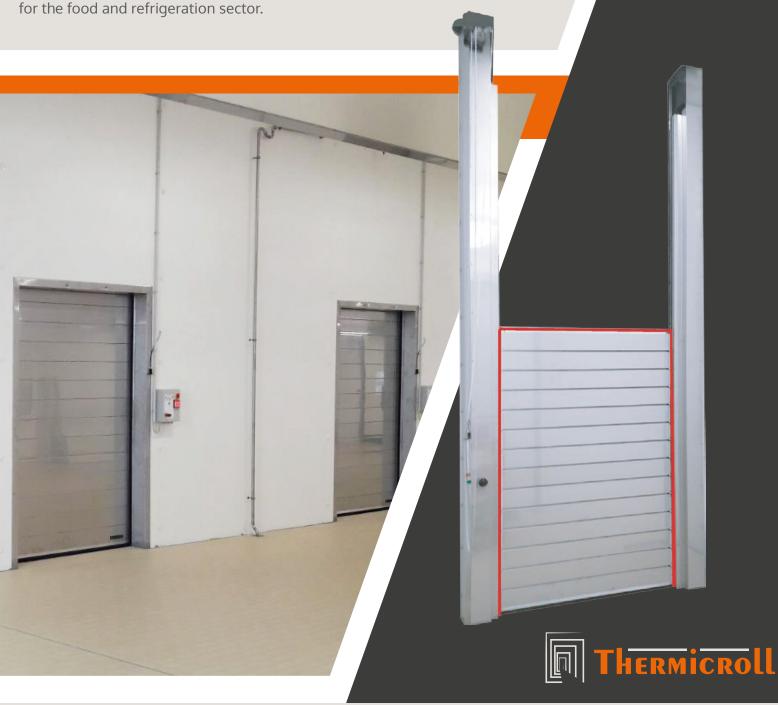

## Spiral ISO 80 COLD ROOM VL

High-speed insulated door, developed with specific resistance to cold temperatures: guaranteed operation down to -25°C makes it perfectly suitable for the food and refrigeration sector.

Opening speed up to 1,5 m/s

3.000.000 cycles

-25°C Working +10°C temperature

Vertical opening

|                                             |                                                                                                            | Crimal ISO 00 corp poorum                                                                                            |
|---------------------------------------------|------------------------------------------------------------------------------------------------------------|----------------------------------------------------------------------------------------------------------------------|
| PARAMETERS                                  | TECHNICAL OPERATIONAL DETAILS                                                                              | Spiral ISO 80 COLD ROOM VL                                                                                           |
| APPLICATION                                 | Internal                                                                                                   |                                                                                                                      |
| MAX DIMENSION *                             | W 3000 mm, H 3000 mm (for bigger dimension / special project, please, contact Thermicroll Technical dept.) |                                                                                                                      |
| OPENING SPEED *                             | Up to 1,5 m/s                                                                                              |                                                                                                                      |
| CLOSING SPEED *                             | Up to 0,5 m/s                                                                                              |                                                                                                                      |
| THERMAL TRANSMITTANCE*                      | ~ U = 1,0 W/m2K                                                                                            |                                                                                                                      |
| WORKING TEMPERATURE *                       | Tmin $\geq$ -25°C / Tmax $\leq$ +10°C (depending on the percentage of humidity in the cold room)           |                                                                                                                      |
| STRUCTURE                                   | Standard:<br>Galvanised steel                                                                              | Optional:<br>Steel powder-coated in RAL<br>Stainless steel AISI 304                                                  |
| DOOR BLADE 80 MM                            | Standard: INSULATION: aluminium OX 15um                                                                    | Optional: Aluminum powder coated in RAL Powder coated steel in RAL Stainless Steel AISI 304 Stainless Steel AISI 316 |
| GUIDES                                      | Patented, in high density polyethylene PEHD 500000                                                         |                                                                                                                      |
| OPERATION                                   | Duplex chain push- pull                                                                                    |                                                                                                                      |
| CONTROL PANEL                               | Inverter, installation on positive side                                                                    |                                                                                                                      |
| POWER SUPPLY                                | Standard:<br>Three phase 400 V + N + G (16 A)                                                              | Optional:<br>single phase 230 V (10 A)                                                                               |
| FREQUENCY                                   | 50/60 Hz                                                                                                   |                                                                                                                      |
| LIMIT SWITCH                                | Absolute Encoder                                                                                           |                                                                                                                      |
| GEAR MOTOR                                  | Motorised asynchronous with 110 V electric brake for intensive high-frequency use                          |                                                                                                                      |
| MANUAL OPERATION IN CASE OF POWER FAILURE * | Standard:<br>Single chain winch                                                                            | Optional:<br>Single crank on motor (at height)                                                                       |
| SAFETY DEVICES                              | Light curtain barrier                                                                                      |                                                                                                                      |
| HEATING SYSTEM                              | Standard:<br>Kit for motor, brake, columns (consumption 60W/m)                                             | Mandatory at the customer's expense:<br>Heated floor                                                                 |
| DURABILITY                                  | 3,000,000 cycles with periodic maintenance                                                                 |                                                                                                                      |