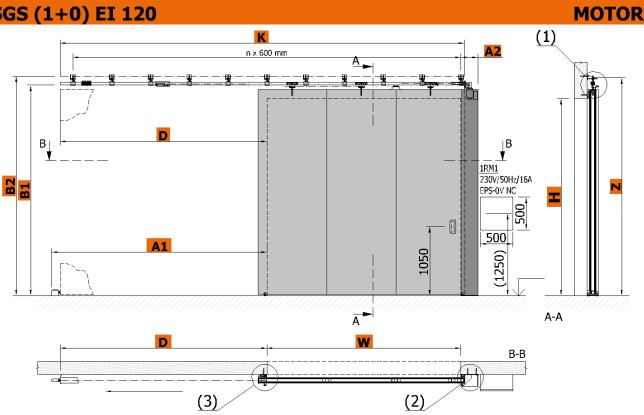

| W         | opening width [mm]           |   |                    | Н        | opening height [mm]          |
|-----------|------------------------------|---|--------------------|----------|------------------------------|
| D         | gate range                   | = | W + min. 200 mm    |          |                              |
| A1        | floor stop                   | = | D + 130 mm         |          |                              |
| A2        | overlap from edge of opening | = | 260 mm             |          |                              |
| К         | length of rail               | = | D + W + A2 mm      |          |                              |
| <b>B1</b> | height of rail from floor    | = | (H ≤ 3,5 m) => H + | · 205 mi | m; (H > 3,5 m) => H + 215 mm |
| <b>B2</b> | axis of fixing system        | = | (H ≤ 3,5 m) => H + | · 340 mi | m; (H > 3,5 m) => H + 395 mm |
| Z         | overall height without cover | = | (H ≤ 3,5 m) => H + | · 360 mi | m; (H > 3,5 m) => H + 420 mm |

Average weight of gate leaf =  $70 \text{ kg/m}^2$ 

Člen

**Minimum required dimensions of steel structure** 

Construction readiness of the opening is secured by the customer according to the requirements of the contractor and depending on the type of jamb and lintel of the opening.