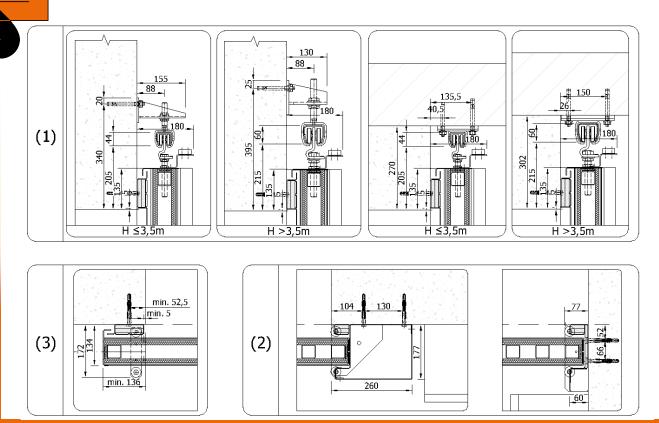

Anchor brackets can be fixed with anchor bolts (concrete, solid brick), or to anchor targets with bolts through wall (foam silicate, gas silicate or breeze (hollow) blocks), or to prepared steel structure with appropriate fire resistance (plasterboard wall, sandwich panels etc.). It is necessary to respect the flatness of the wall and the floor with a tolerance of max. 3 mm/m.