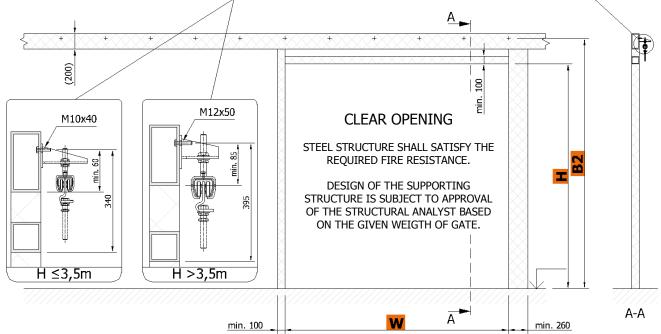

Average weight of gate leaf =  $70 \text{ kg/m}^2$ 

Člen

**Minimum required dimensions of steel structure** 

Construction readiness of the opening is secured by the customer according to the requirements of the contractor and depending on the type of jamb and lintel of the opening.

Anchor brackets can be fixed with anchor bolts (concrete, solid brick), or to anchor targets with bolts through wall (foam silicate, gas silicate or breeze (hollow) blocks), or to prepared steel structure with appropriate fire resistance (plasterboard wall, sandwich panels etc.). It is necessary to respect the flatness of the wall and the floor with a tolerance of max. 3 mm/m.